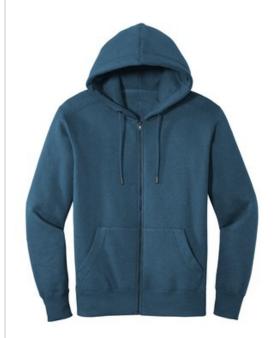

# District <sup>®</sup> Perfect Weight <sup>®</sup> Fleece Full-Zip Hoodie DT1103

Perfect fleece in our premium 8.26-ounce weight.

- 8.26-ounce, 80/20 combed ring spun cotton/poly fleece; 100% combed ring spun cotton face (Solids, Heathered Steel)
- 8.26-ounce, 60/40 combined ring spun cotton/poly fleece (All other heathered colors)
- Jersey-lined hood
- Dyed-to-match drawcords with metal tips
- Twill back neck tape
- 2x1 rib knit cuffs and hem
- Tear-away label