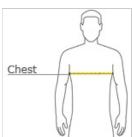

## **HOW TO MEASURE**

### CHEST WIDTH

Measure under the arm and around the fullest part of the chest with arms down, keeping tape horizontal.

#### SIZE CHART

|       | XS    | S     | М     | L     | XL    | 2XL   | 3XL   | 4XL   |
|-------|-------|-------|-------|-------|-------|-------|-------|-------|
| Chest | 32-34 | 35-37 | 38-40 | 41-43 | 44-46 | 47-49 | 50-53 | 54-57 |